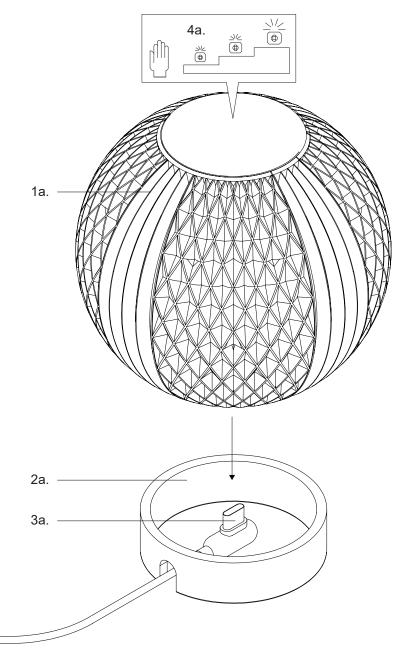

## Step 2

Touch bottom of fixture (1a) to turn on/off (See Illustration 1). Touch top of fixture (1a) to dim up or dim down the light

#### Step 3

For charging: Insert type C charger (3a) through bottom of base (2a). Attach fixture (1a) to charger (3a) and rest on base (2a). Attach USB end to USB power plug (not included) and insert into outlet.