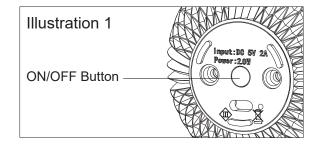

## Step 2

Touch bottom of fixture (1a) to turn on/off (See Illustration 1). Touch top of fixture (1a) to dim up or dim down the light